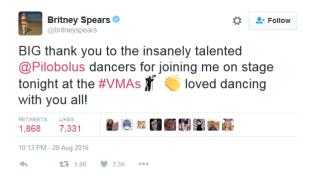

The **PILOBOLUS** presentation on the popular MTV Video Award Show was particularly noteworthy, since it marked the return of Pop Princess Britney Spears after a nine year absence. Spears has been VMA royalty since her early career and has 28 nominations and six wins. She was joined by collaborator, Oakland rapper G-Easy, who performed with Spears on 'Make Me' and who holds the current Billboard hit 'My, Myself and I'. The music artists loved the Pilobolus dancers, Britney tweeted 'BIG thank you for the insanely talented @Pilobolus dancers for joining me on stage tonight at the #VMAs. Loved dancing with you all!